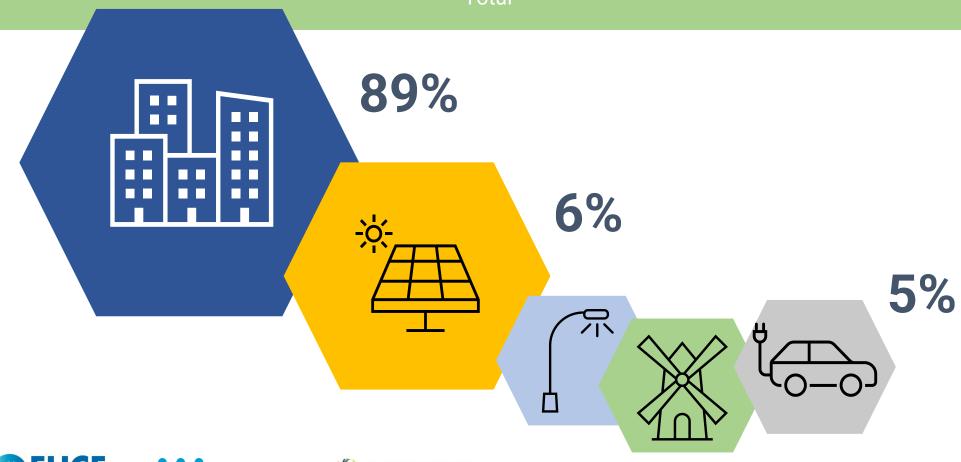

#### **Activities**

**Public Buildings:** Refurbishment of 89 public buildings + 2415 social housing units

**Public Light System:** Implementation of a remote management system (19,983 luminaires)

**Renewable production:** 5,5 MWp of photovoltaic capacity (MatosinhosSport, Porto Solar Metropolitan and Social Housing)

**Electric mobility:** Renewal of the municipal fleet and installation of electric charging infrastructures (100 charging points)

**Leça Green Corridor:** Refurbishment and conversion of 8 old mills near Leça river with the goal of energy production