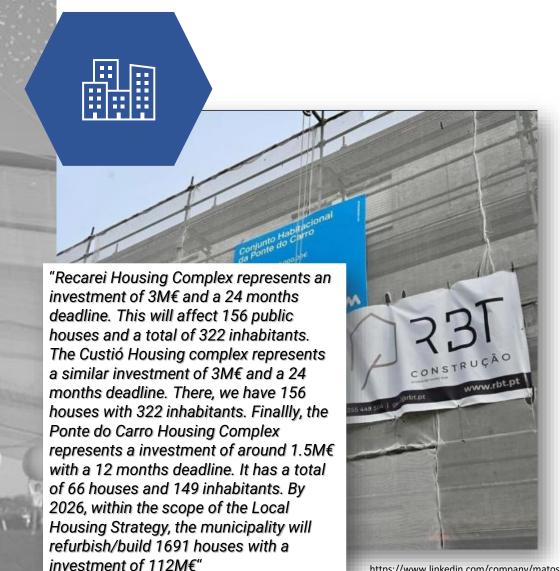

### **Operation status**

"With this hub, Matosinhos now has a total of 88 charging stations connected to the public network."

RELACIONADOS

MOBI.E inaugura novo hub de carregamento elétrico em Loures

Ecologia +2

Matosinhos tem novo hub de carregamento elétrico ligado à rede MOBI.E

https://www.linkedin.com/company/matosinhos habit-mh-em/posts/?feedView=all