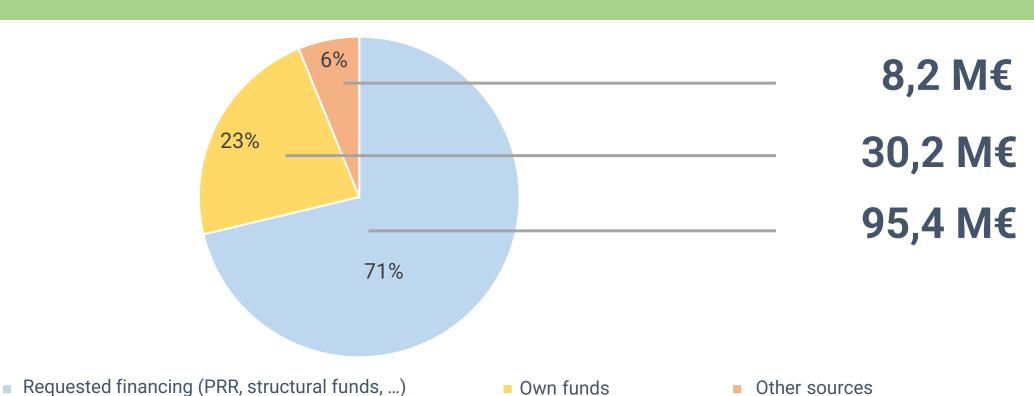

### **Investment Plan**

133 896 658€

Total

15,3 years Payback 4 193 695€ VAL

8,7%
Return Rate

#### 133 896 658€

Total

#### **Investment Plan**

133 896 658€

Total