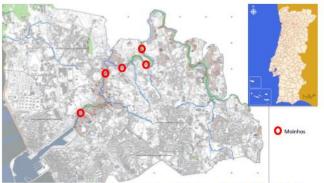

## **Operation status**

Figura 1 – Zona em estudo com localização dos Moinhos nos limites do concelho de Matosinhos (adaptado de https://dre.pt/home/-/dre/124097514/details/maximized)

Figura 21 – Lado Norte do Moinho 2 do conjunto de