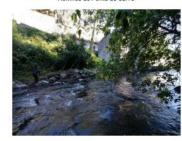

Figura 22 - Interior do Moinho 2 do conjunto de Moinhos

Figura 23 – Secção do Rio imediatamente a montante do Moinho 2 do conjunto de Moinhos de Ponte do Carro

Figura 24 – Secção do Rio imediatamente a jusante do Moinho 2 do conjunto de Moinhos de Ponte do Carro