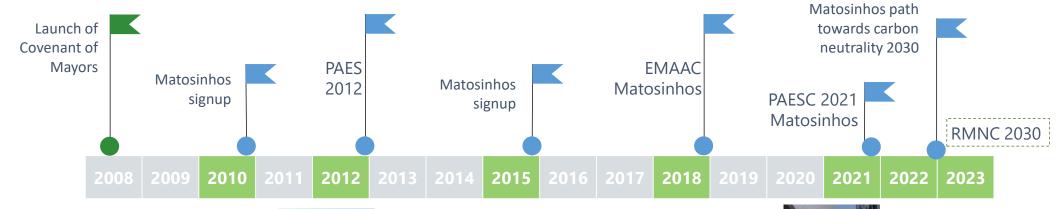

# Positive Energy: Matosinhos

Investment concept







#### **Climate Action of Matosinhos**



















#### **Activities**

**Public Buildings:** Refurbishment of 89 public buildings + 2415 social housing units

**Public Light System:** Implementation of a remote management system (19,983 luminaires)

**Renewable production:** 5,5 MWp of photovoltaic capacity (MatosinhosSport, Porto Solar Metropolitan and Social Housing)

**Electric mobility:** Renewal of the municipal fleet and installation of electric charging infrastructures (100 charging points)

**Leça Green Corridor:** Refurbishment and conversion of 8 old mills near Leça river with the goal of energy production









## **Expected Results**



Reduction of GHG emission

16 584 tCO<sub>2eq/year</sub>

**National** and **Local Goals** 

Climate action



**Energy Poverty** 



**Decarbonization** and resilience

Of